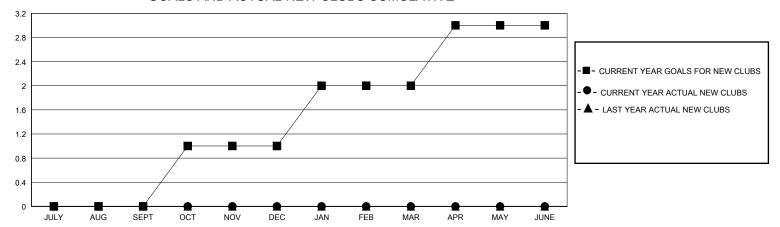

## District 18 L

Results as of: 5/31/2020

| GMT:          |               |             | GMT CA        |                       |                         |                         |                                                    |  |
|---------------|---------------|-------------|---------------|-----------------------|-------------------------|-------------------------|----------------------------------------------------|--|
|               | Club          | s           |               | Members               |                         |                         |                                                    |  |
|               | RESULTS FOR   | R 2019-2020 |               | RESULTS FOR 2019-2020 |                         |                         |                                                    |  |
| QUARTER       | NEW CLUB GOAL | NEW CLUBS   | DROPPED CLUBS | QUARTER MEN           | MBER GROWTH NET<br>GOAL | MEMBER GROWTH<br>ACTUAL | DROPPED<br>MEMBERS ACTUAL<br>(including transfers) |  |
| JULY/AUG/SEPT | 0             | 0           | 0             | JULY/AUG/SEPT         | 45                      | 26                      | 28                                                 |  |
| OCT/NOV/DEC   | 1             | 0           | 1             | OCT/NOV/DEC           | 45                      | 38                      | 26                                                 |  |
| JAN/FEB/MAR   | 1             | 0           | 0             | JAN/FEB/MAR           | 45                      | 22                      | 37                                                 |  |
| APR/MAY/JUNE  | 1             | 0           | 0             | APR/MAY/JUNE          | 45                      | 15                      | 20                                                 |  |

## GOALS AND ACTUAL NEW CLUBS CUMULATIVE