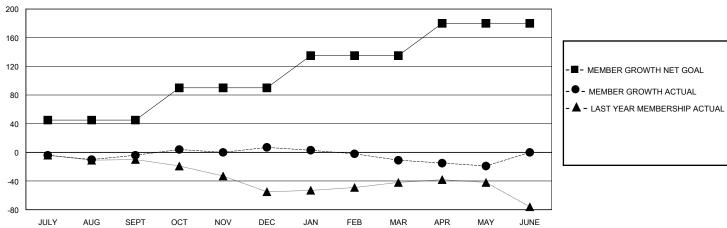

## District 18 L

Results as of: 5/31/2020

| GMT:          |               |             | GMT CA        |                       |                         |                         |                                                    |  |
|---------------|---------------|-------------|---------------|-----------------------|-------------------------|-------------------------|----------------------------------------------------|--|
|               | Club          | s           |               | Members               |                         |                         |                                                    |  |
|               | RESULTS FOR   | R 2019-2020 |               | RESULTS FOR 2019-2020 |                         |                         |                                                    |  |
| QUARTER       | NEW CLUB GOAL | NEW CLUBS   | DROPPED CLUBS | QUARTER MEN           | MBER GROWTH NET<br>GOAL | MEMBER GROWTH<br>ACTUAL | DROPPED<br>MEMBERS ACTUAL<br>(including transfers) |  |
| JULY/AUG/SEPT | 0             | 0           | 0             | JULY/AUG/SEPT         | 45                      | 26                      | 28                                                 |  |
| OCT/NOV/DEC   | 1             | 0           | 1             | OCT/NOV/DEC           | 45                      | 38                      | 26                                                 |  |
| JAN/FEB/MAR   | 1             | 0           | 0             | JAN/FEB/MAR           | 45                      | 22                      | 37                                                 |  |
| APR/MAY/JUNE  | 1             | 0           | 0             | APR/MAY/JUNE          | 45                      | 15                      | 20                                                 |  |

## GOALS AND ACTUAL MEMBERS CUMULATIVE

| DROPPED CLUBS: 1          |     | 28 CLUBS OF 45 ADDED 1 OR MORE<br>NEW MEMBERS | GENDER DISTRIBUTION  MALE 780 (65.16%) |              |     |
|---------------------------|-----|-----------------------------------------------|----------------------------------------|--------------|-----|
| DROPPED MEMBERS           |     |                                               | FEMALE                                 | 417 (34.84%) |     |
| DECEASED                  | 17  | CLICK HERE FOR CUMULATIVE                     | TOTAL FAMILY UNIT MEMBERS              |              | 206 |
| CLUB CANCELLED 0 OTHER 94 |     | MEMBERSHIP DATA                               | FAMILY MEMBERS PAYING HALF DUES        |              | 106 |
| ΤΟΤΔΙ                     | 111 |                                               |                                        |              |     |